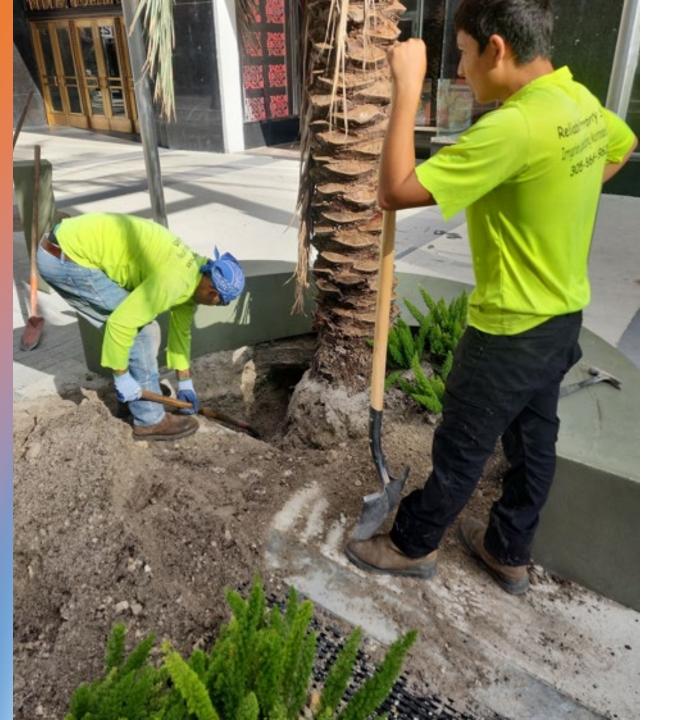

## **Phase C** (E 2<sup>nd</sup> Ave to 1<sup>st</sup> Ave)

• Repairing irrigation lines

**Phase C** (E 2<sup>nd</sup> Ave to 1<sup>st</sup> Ave)

· Installation of landscaping

• Finishing concrete work

• Installation of sidewalk pavers in deterrent area.