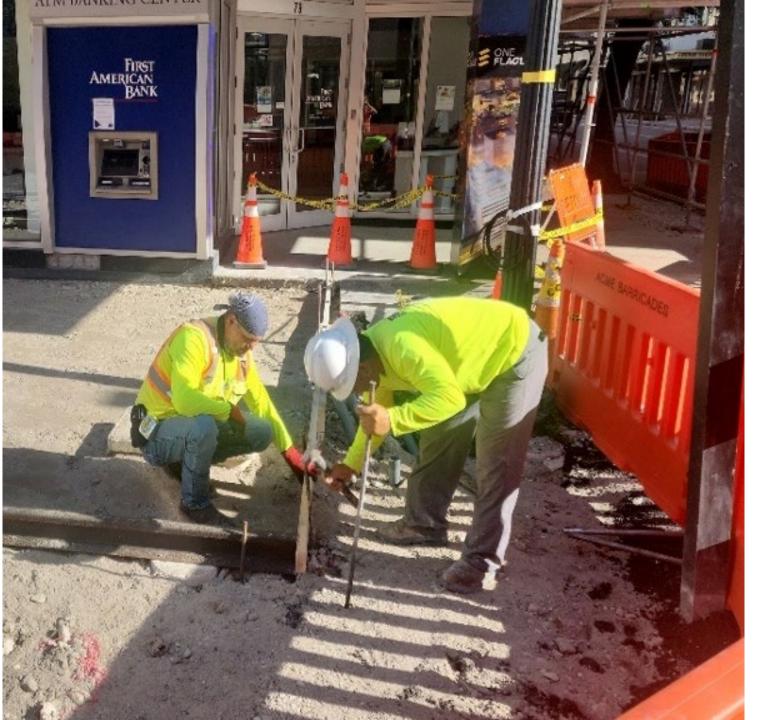

## **Phase C** (E 2<sup>nd</sup> Ave to 1<sup>st</sup> Ave)

• Repairing irrigation lines

**Phase C** (E 2<sup>nd</sup> Ave to 1<sup>st</sup> Ave)

· Installation of landscaping

• Finishing concrete work

• Installation of sidewalk pavers in deterrent area.