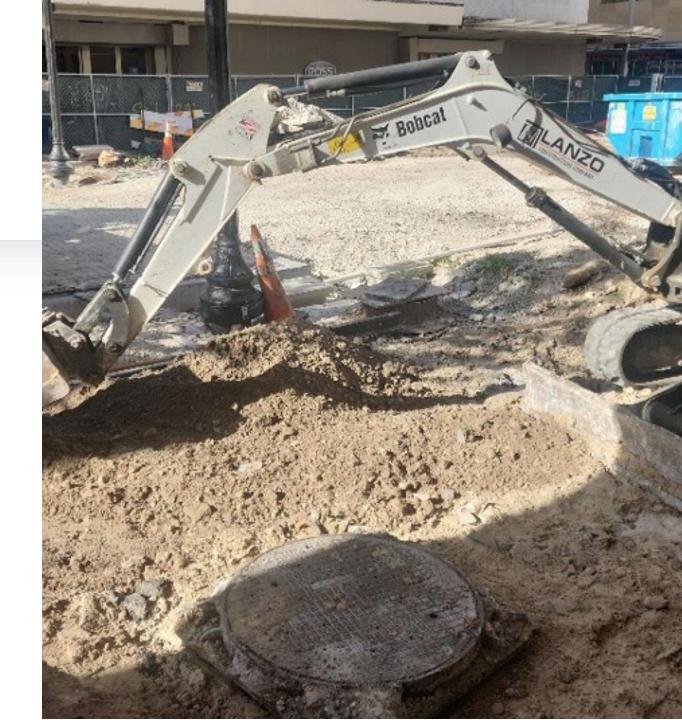

## **Phase C** (E 2<sup>nd</sup> Ave to 1<sup>st</sup> Ave)

• Repairing irrigation lines

**Phase C** (E 2<sup>nd</sup> Ave to 1<sup>st</sup> Ave)

· Installation of landscaping

• Finishing concrete work

• Installation of sidewalk pavers in deterrent area.