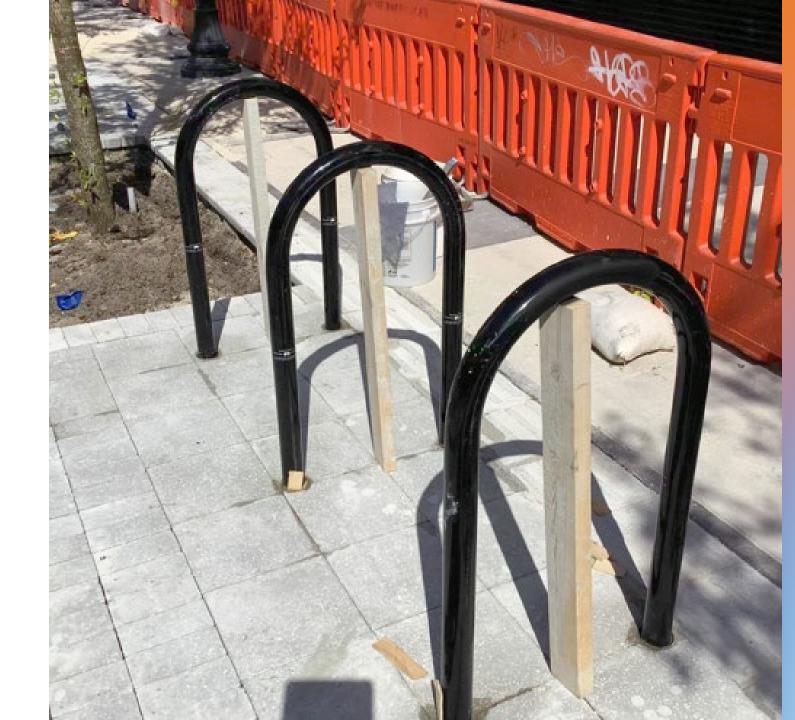

- Loading and hauling hardscape furniture to section D.
- Boring holes for hardscape furniture.
- Installing anchor bolts on to hardscape furniture.
- Installing tree grates in various locations.
- Installing sidewalk pavers in deterrent area.
- Placed black concrete for sidewalk bands. Installing plants in planters in various locations.
- Installing tree grates in various locations.
- Installed pull boxes on the NW corner of 1st Ave.
- Cleaning drainage structures throughout section D.
- Demolished sidewalk on the NE corner.
- Adjusted pull boxes on the NE corner.
- Installed sidewalk rail on the NE corner.
- Placed concrete for sidewalk on the NE & NW corner of section D.