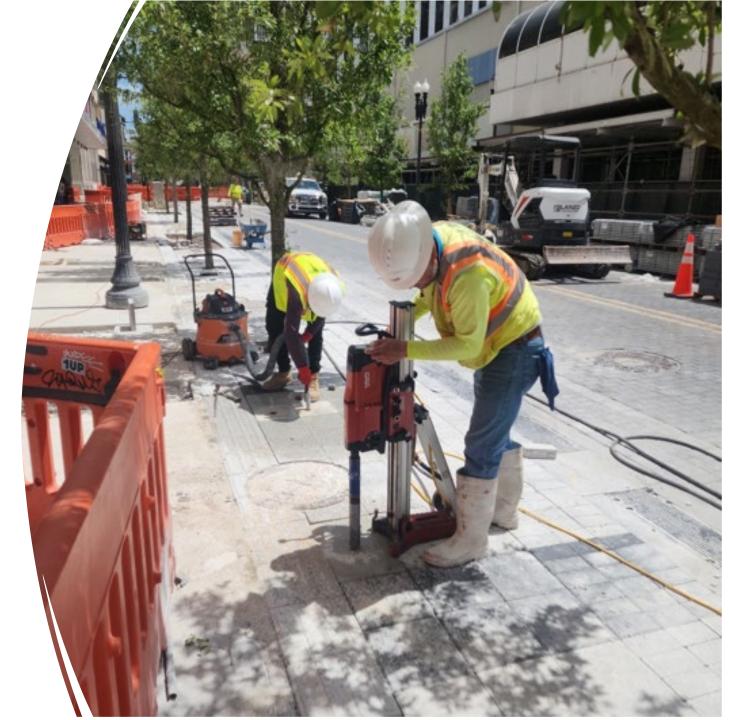

• Boring holes for installation of Hardscape furniture

• Installing forms for concrete sidewalk

 Installation of hardscape furniture

• Leveling manhole to finish grade

• Grading sidewalk material

• Grading and compacting sidewalk material