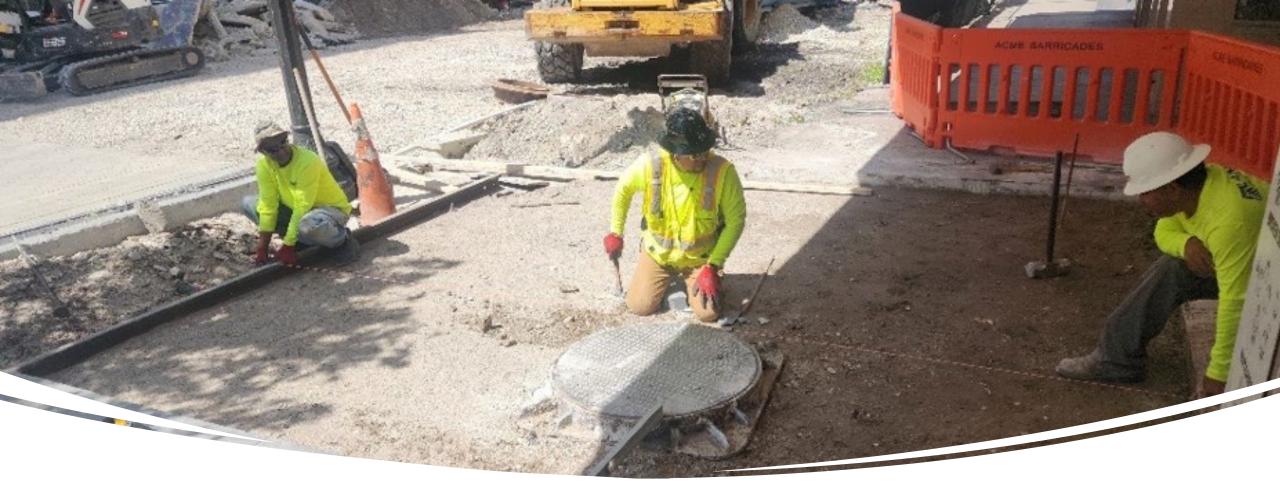

# Phase C (E 2<sup>nd</sup> Avenue to 1<sup>st</sup> Avenue)

- Working on Punch List items:
- Relocation of irrigation bubblers and sprinkler head in planter and tree pit area in various locations (Punchlist item).
- Spreading polymer sand on the North and South side sidewalk pavers in various locations. (Punch list item).
- Repairing spalls on the trench drain in various locations (Punch list items).
- Repairing sidewalk pavers in various locations. (Punch list item).
- Testing irrigation systems (Punch list item).
- Painted mast arm on 2nd Ave section C (Punch list item).

- Phase C (E 2<sup>nd</sup> Avenue to 1<sup>st</sup> Avenue)
- Installing pipes for irrigation system in various locations.
- Installing roadway pavers for crosswalk (Rework).
- Watering oak and palm trees.
- Trimming fronds on palm trees.
- Installing pipe connections to test irrigation system on North side of Section C.
- Removing excess material in planter and tree pit area in various locations.