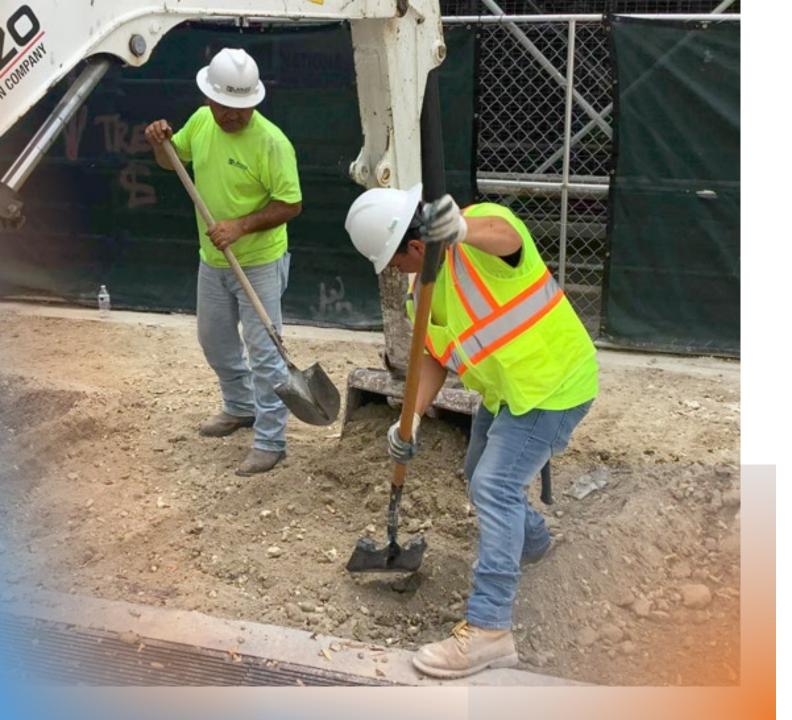

- Phase C (E 2<sup>nd</sup> Avenue to 1<sup>st</sup> Avenue)
- Installing pipes for irrigation system in various locations.
- Installing roadway pavers for crosswalk (Rework).
- Watering oak and palm trees.
- Trimming fronds on palm trees.
- Installing pipe connections to test irrigation system on North side of Section C.
- Removing excess material in planter and tree pit area in various locations.