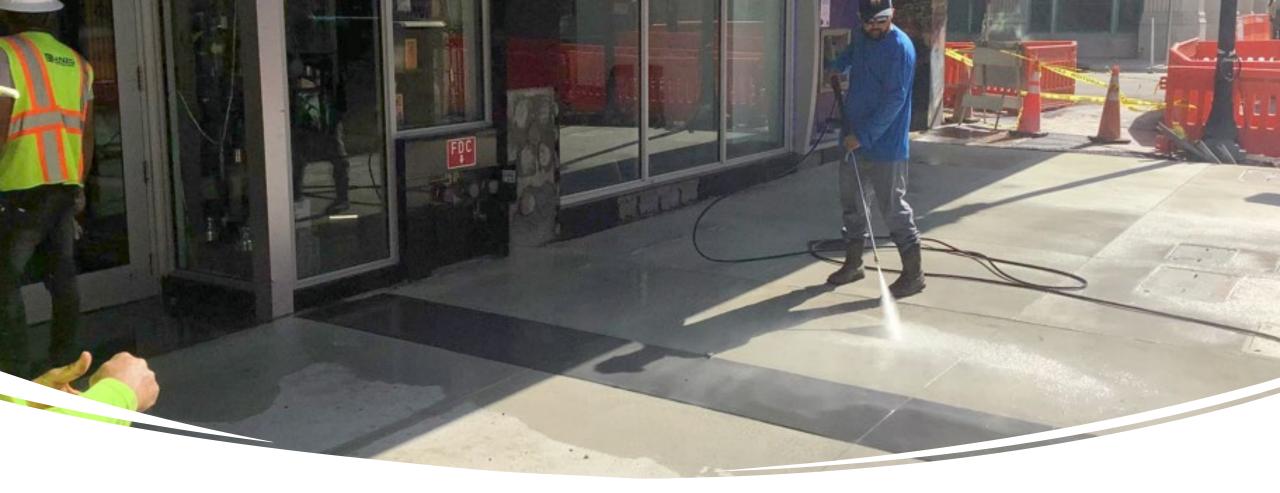

### Phase A (Biscayne Blvd to E 3<sup>rd</sup> Avenue)- Substantial Completion

- Working on Punch List items:
- Cleaning manholes on roadway in various locations (Punchlist item).
- Cleaning drainage grate in various locations (Punchlist item).
- Sealing bases of street lighting in various locations (Punchlist item).
- Sealing street sign base in various locations (Punchlist item).
- Installed sidewalk pavers for curb ramp on the Southwest corner of Biscayne Blvd.
- Installed directional pavers and addressed punch list items for curb ramp on NW corner of Biscayne Blvd (Rework).
- Placed concrete for SW corner of Biscayne Blvd for detectable warning.
- Watering oak and palm trees.
- Removing section of asphalt on crosswalk on Biscayne Blvd.
- Placed FC 9.5 (SPM22-20255A) asphalt mix for crosswalk on Biscayne Blvd.