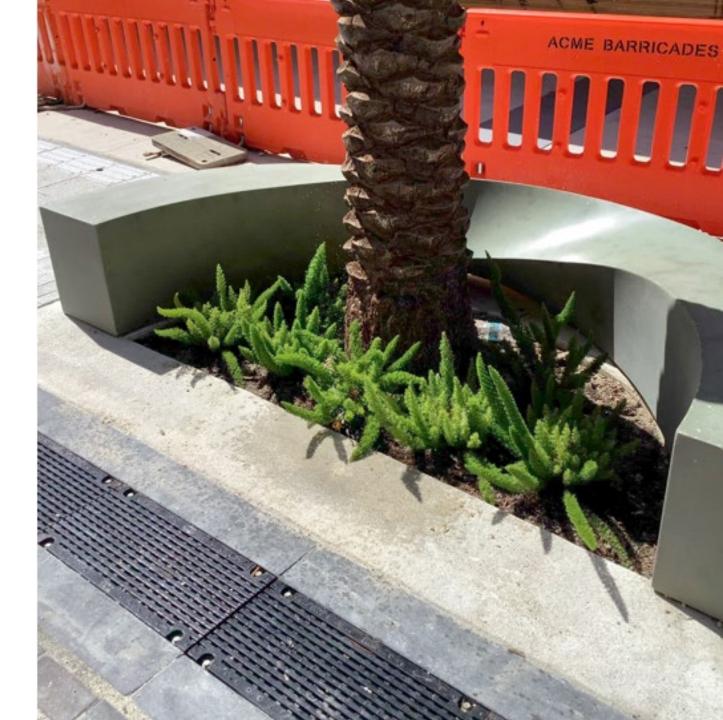

## **Phase C** (E 2<sup>nd</sup> Ave to 1<sup>st</sup> Ave)

• Repairing irrigation lines

**Phase C** (E 2<sup>nd</sup> Ave to 1<sup>st</sup> Ave)

· Installation of landscaping

• Finishing concrete work

• Installation of sidewalk pavers in deterrent area.