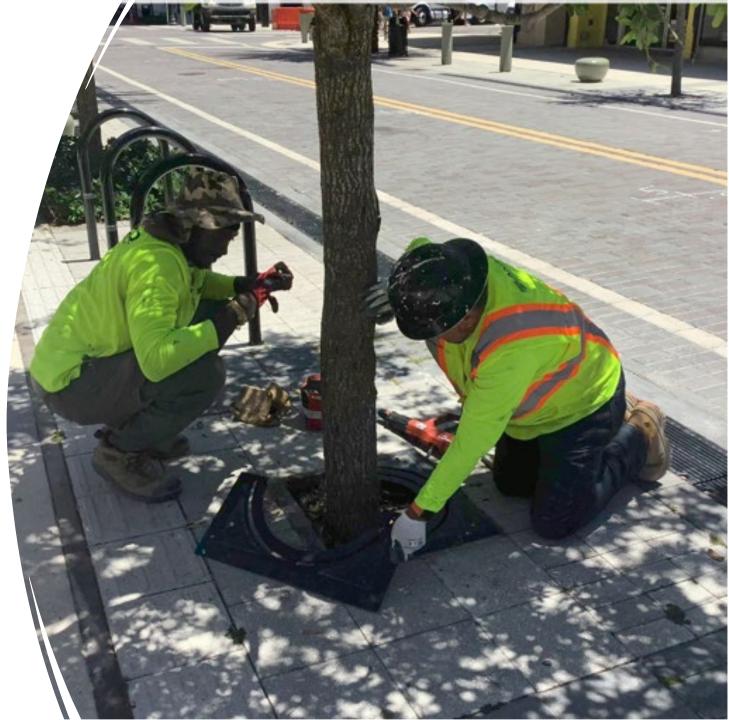

# **Phase B** (E 3<sup>rd</sup> Ave to 2<sup>nd</sup> Ave)

• Repairing tree grates