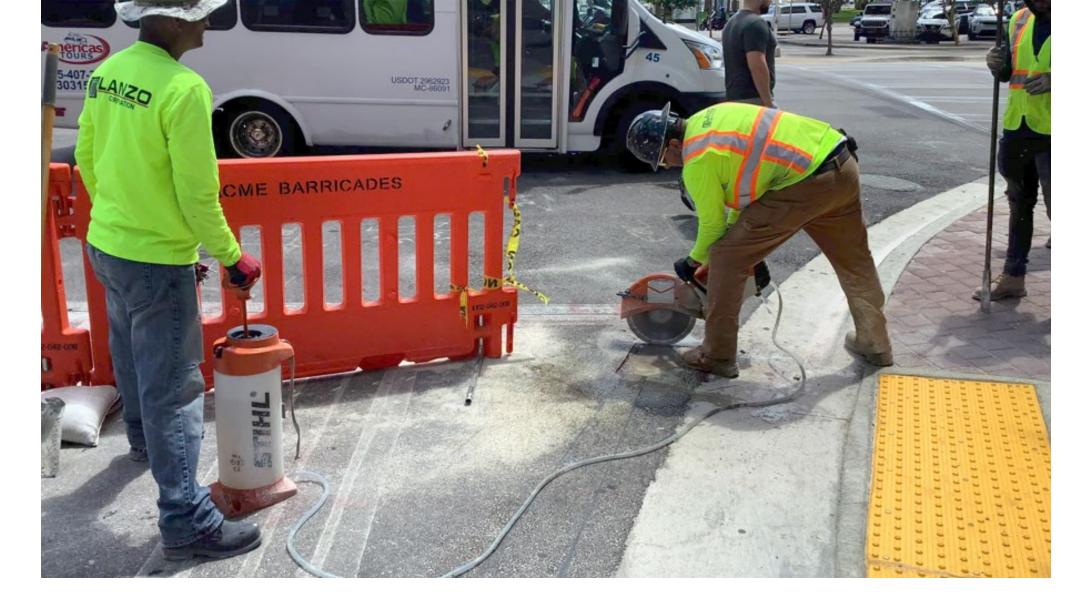

**Phase A** (Biscayne Blvd to E 3<sup>rd</sup> Ave) Asphalt repair on crosswalk at Biscayne Blvd